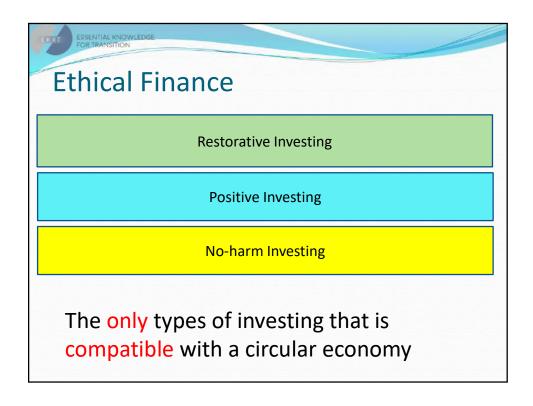

ring unpriced natural capital:
  - Water use
  - Land use
  - Waste
  - Land and Air pollution
  - Green house Gas (GHG) emission







### **Wasteful Transformation**

From natural capital to financial capital (2009)

- The 20 top impact region-sectors used \$3.2T of natural capital to generate \$2.4T of revenues
- None of them were profitable if they accounted for their use of natural capital
- The top 1000 region-sectors used unpriced natural capital worth \$7.3T



## Wasteful Transformation

Let's pause and put this number in context

- •\$ 7,000,000,000,000
- Humans used \$7.3T of unpriced natural capital in 2009
- The World GDP in 2009 was about \$70T
- Growth rate of GDP in the prior 5 years was about 4.6%
- We humans are treating Nature as a business in liquidation!























### Resources and Links

- TEEB study Natural Capital at Risk: The Top 100
   Externalities of business <a href="https://ek4t.com/wp-content/uploads/2014/10/Natural-Capital-at-Risk.pdf">https://ek4t.com/wp-content/uploads/2014/10/Natural-Capital-at-Risk.pdf</a>
- Seed Commons https://seedcommons.org/
- Slow Money https://slowmoney.org/
- Chordata Capital <a href="https://chordatacapital.com/">https://chordatacapital.com/</a>
- Resource Generation Transformative Investment
   Principles <a href="https://resourcegeneration.org/transformative-investment-principles/">https://resourcegeneration.org/transformative-investment-principles/</a>
- Essential Knowledge for Transition <a href="https://ek4t.com/">https://ek4t.com/</a>



# Towards Aware and No-Harm Investing course – May 2021