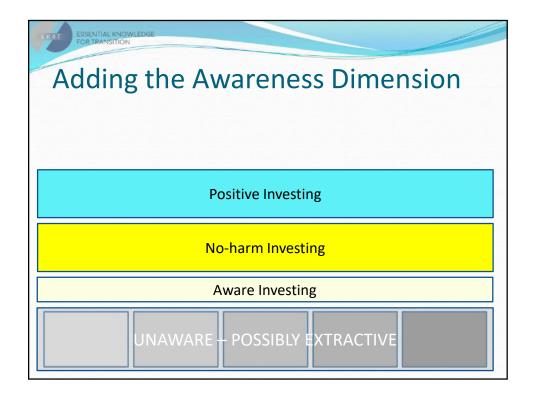

easuring unpriced natural capital:
  - Water use
  - Land use
  - Waste
  - Land and Air pollution
  - Green house Gas (GHG) emission







### **Wasteful Transformation**

From natural capital to financial capital (2009)

- The 20 top impact region-sectors used \$3.2T of natural capital to generate \$2.4T of revenues
- None of them were profitable if they accounted for their use of natural capital
- The top 1000 region-sectors used unpriced natural capital worth \$7.3T



## Wasteful Transformation

Let's pause and put this number in context

- •\$ 7,000,000,000,000
- Humans used \$7.3T of unpriced natural capital in 2009
- The World GDP in 2009 was about \$70T
- Growth rate of GDP in the prior 5 years was about 4.6%
- We humans are treating Nature as a business in liquidation!























### Resources and Links

- TEEB study Natural Capital at Risk: The Top 100
   Externalities of business <a href="https://ek4t.com/wp-content/uploads/2014/10/Natural-Capital-at-Risk.pdf">https://ek4t.com/wp-content/uploads/2014/10/Natural-Capital-at-Risk.pdf</a>
- Seed Commons https://seedcommons.org/
- Slow Money https://slowmoney.org/
- Chordata Capital <a href="https://chordatacapital.com/">https://chordatacapital.com/</a>
- Resource Generation Transformative Investment
   Principles <a href="https://resourcegeneration.org/transformative-investment-principles/">https://resourcegeneration.org/transformative-investment-principles/</a>
- Essential Knowledge for Transition <a href="https://ek4t.com/">https://ek4t.com/</a>



# Towards Aware and No-Harm Investing course – May 20