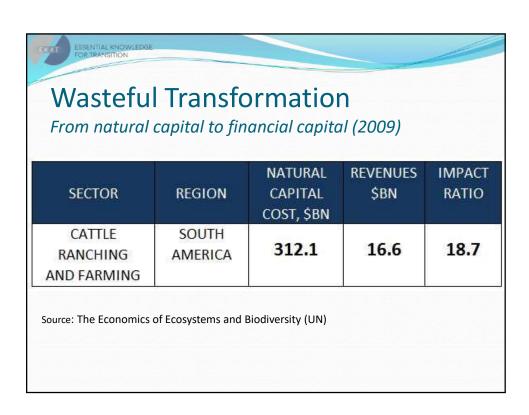

### **Wasteful Transformation**

From natural capital to financial capital (2009)

- The 20 top impact region-sectors used \$3.2T of natural capital to generate \$2.4T of revenues
- None of them were profitable if they accounted for their use of natural capital
- The top 1000 region-sectors used unpriced natural capital worth \$7.3T