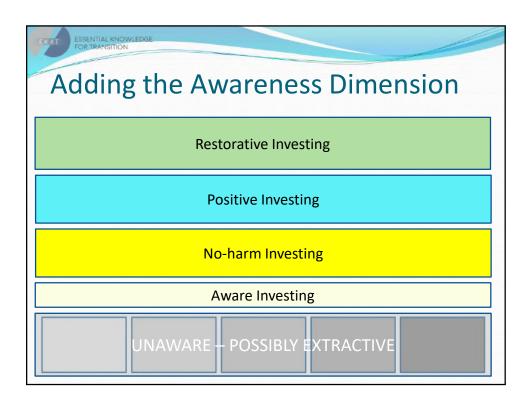

suring unpriced natural capital:
  - Water use
  - Land use
  - Waste
  - Land and Air pollution
  - Green house Gas (GHG) emission







### **Wasteful Transformation**

From natural capital to financial capital (2009)

- The 20 top impact region-sectors used \$3.2T of natural capital to generate \$2.4T of revenues
- None of them were profitable if they accounted for their use of natural capital
- The top 1000 region-sectors used unpriced natural capital worth \$7.3T



## Wasteful Transformation

Let's pause and put this number in context

- •\$ 7,000,000,000,000
- Humans used \$7.3T of unpriced natural capital in 2009
- The World GDP in 2009 was about \$70T
- Growth rate of GDP in the prior 5 years was about 4.6%
- We humans are treating Nature as a business in liquidation!























### Resources and Links

- TEEB study Natural Capital at Risk: The Top 100
   Externalities of business <a href="https://ek4t.com/wp-content/uploads/2014/10/Natural-Capital-at-Risk.pdf">https://ek4t.com/wp-content/uploads/2014/10/Natural-Capital-at-Risk.pdf</a>
- Seed Commons https://seedcommons.org/
- Slow Money https://slowmoney.org/
- Chordata Capital <a href="https://chordatacapital.com/">https://chordatacapital.com/</a>
- Resource Generation Transformative Investment
   Principles <a href="https://resourcegeneration.org/transformative-investment-principles/">https://resourcegeneration.org/transformative-investment-principles/</a>
- Essential Knowledge for Transition <a href="https://ek4t.com/">https://ek4t.com/</a>



# Towards Aware and No-Harm Investing course – May 2021