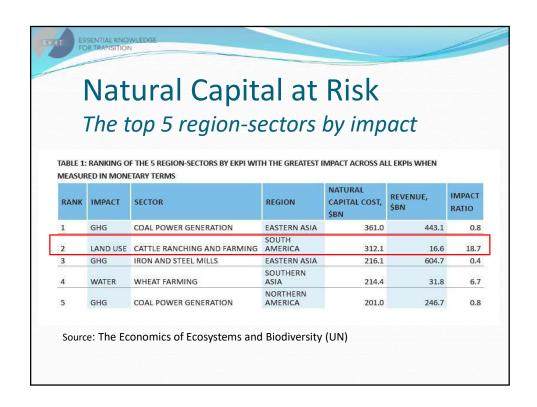

# Natural Capital at Risk The top 100 externalities of business

- April 2013 study by The Economics of Ecosystems and Biodiversity (UN) conducted by TruCost
- measuring unpriced natural capital:
  - Water use
  - Land use
  - Waste
  - Land and Air pollution
  - Green house Gas (GHG) emission







### **Wasteful Transformation**

From natural capital to financial capital (2009)

- The 20 top impact region-sectors used \$3.2T of natural capital to generate \$2.4T of revenues
- None of them were profitable if they accounted for their use of natural capital
- The top 1000 region-sectors used unpriced natural capital worth \$7.3T



## Wasteful Transformation

Let's pause and put this number in context

- •\$ 7,000,000,000,000
- Humans used \$7.3T of unpriced natural capital in 2009
- The World GDP in 2009 was about \$70T
- Growth rate of GDP in the prior 5 years was about 4.6%
- We humans are treating Nature as a business in liquidation!























### Resources and Links

- TEEB study Natural Capital at Risk: The Top 100
   Externalities of business <a href="https://